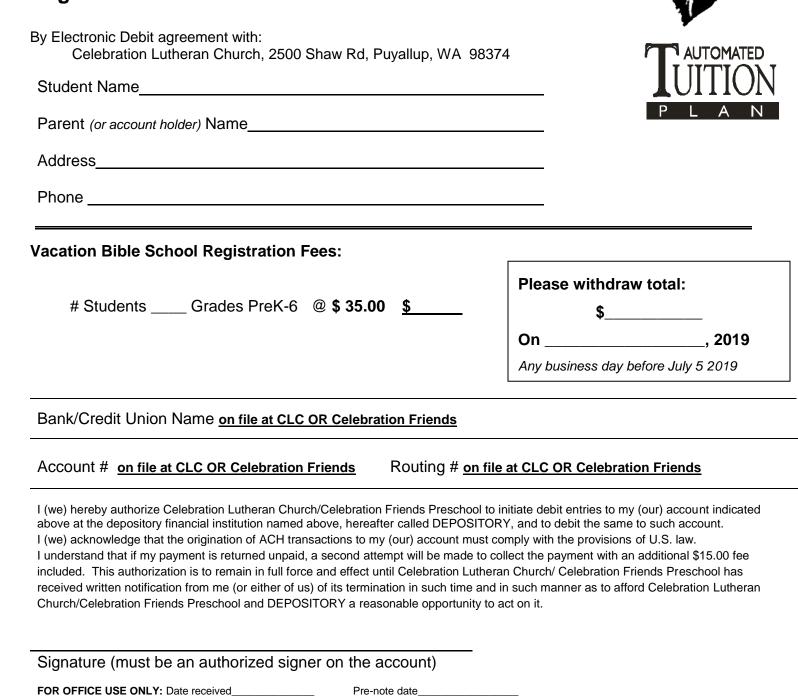

## **Authorization for Celebration Lutheran Church 2019 Vacation Bible School Registration Fee**

| By Electronic Debit agreement with:<br>Celebration Lutheran Church, 2500 Shaw Rd, Puyallup, WA 983                                                                                                                                                                                                                                                                                                                                                                                                                                                                                                                            | JUITION                                                                                                                                                                                                                                 |
|-------------------------------------------------------------------------------------------------------------------------------------------------------------------------------------------------------------------------------------------------------------------------------------------------------------------------------------------------------------------------------------------------------------------------------------------------------------------------------------------------------------------------------------------------------------------------------------------------------------------------------|-----------------------------------------------------------------------------------------------------------------------------------------------------------------------------------------------------------------------------------------|
| Student Name                                                                                                                                                                                                                                                                                                                                                                                                                                                                                                                                                                                                                  |                                                                                                                                                                                                                                         |
| Parent (or account holder) Name                                                                                                                                                                                                                                                                                                                                                                                                                                                                                                                                                                                               |                                                                                                                                                                                                                                         |
| Address_                                                                                                                                                                                                                                                                                                                                                                                                                                                                                                                                                                                                                      |                                                                                                                                                                                                                                         |
| Phone                                                                                                                                                                                                                                                                                                                                                                                                                                                                                                                                                                                                                         |                                                                                                                                                                                                                                         |
| Vacation Bible School Registration Fees:                                                                                                                                                                                                                                                                                                                                                                                                                                                                                                                                                                                      |                                                                                                                                                                                                                                         |
| # Students Grades PreK-6 @ <b>\$ 35.00 \$</b>                                                                                                                                                                                                                                                                                                                                                                                                                                                                                                                                                                                 | Please withdraw total:                                                                                                                                                                                                                  |
|                                                                                                                                                                                                                                                                                                                                                                                                                                                                                                                                                                                                                               | On, 2019  Any business day before July 5 2019                                                                                                                                                                                           |
| Bank or Credit Union Name City, S                                                                                                                                                                                                                                                                                                                                                                                                                                                                                                                                                                                             | State                                                                                                                                                                                                                                   |
| Account # Routing #                                                                                                                                                                                                                                                                                                                                                                                                                                                                                                                                                                                                           |                                                                                                                                                                                                                                         |
| I (we) hereby authorize Celebration Lutheran Church/Celebration Friends Preschool to above at the depository financial institution named above, hereafter called DEPOSITO I (we) acknowledge that the origination of ACH transactions to my (our) account must of understand that if my payment is returned unpaid, a second attempt will be made to concluded. This authorization is to remain in full force and effect until Celebration Luther received written notification from me (or either of us) of its termination in such time and Church/Celebration Friends Preschool and DEPOSITORY a reasonable opportunity to | PRY, and to debit the same to such account. comply with the provisions of U.S. law. collect the payment with an additional \$15.00 fee ran Church/ Celebration Friends Preschool has d in such manner as to afford Celebration Lutheran |
| Signature (must be an authorized signer on the account)                                                                                                                                                                                                                                                                                                                                                                                                                                                                                                                                                                       |                                                                                                                                                                                                                                         |
| FOR OFFICE USE ONLY: Date received Pre-note date                                                                                                                                                                                                                                                                                                                                                                                                                                                                                                                                                                              |                                                                                                                                                                                                                                         |